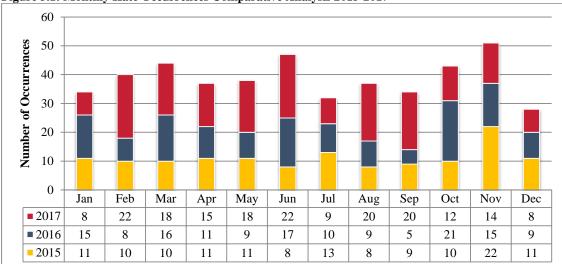

## Monthly Activity of Hate Occurrences

In 2017, the months with the highest number of hate motivated occurrences were February (22) and June (22). The months with the lowest activity were January (5), and December (5), (Figure 5.1).

Figure 5.1: Monthly Hate Occurrences Comparative Analysis 2015-2017