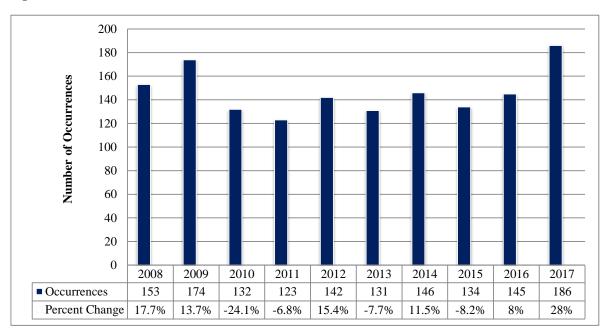

## Reported Hate Crime Occurrences

In 2017, there was an increase in the number of reported hate crimes compared to 2016. The HCU recorded a total of <u>186 hate motivated occurrences in 2017 compared to 145 in 2016</u>. These figures represent an increase of approximately 28%. Overall, the number of occurrences in 2017 is higher than the ten year average of 147 occurrences (Figure 3.1).

#### Figure 3.1: Hate Crime Occurrences 2008-2017

Note: This figure is based on statistical data collected over the past ten years. The highest reported number of occurrences was 186 (2017) and the lowest reported number of occurrences was 123 (2011).

In 2017, there was an increase in the total number of hate crimes occurrences reported to the Service. In comparison to 2016, the number of reported occurrences increased from 145 to 186 representing a difference of approximately 28%. Over the past ten years, between 2008 and 2017, the average number of reported hate crimes is approximately 147 per annum.