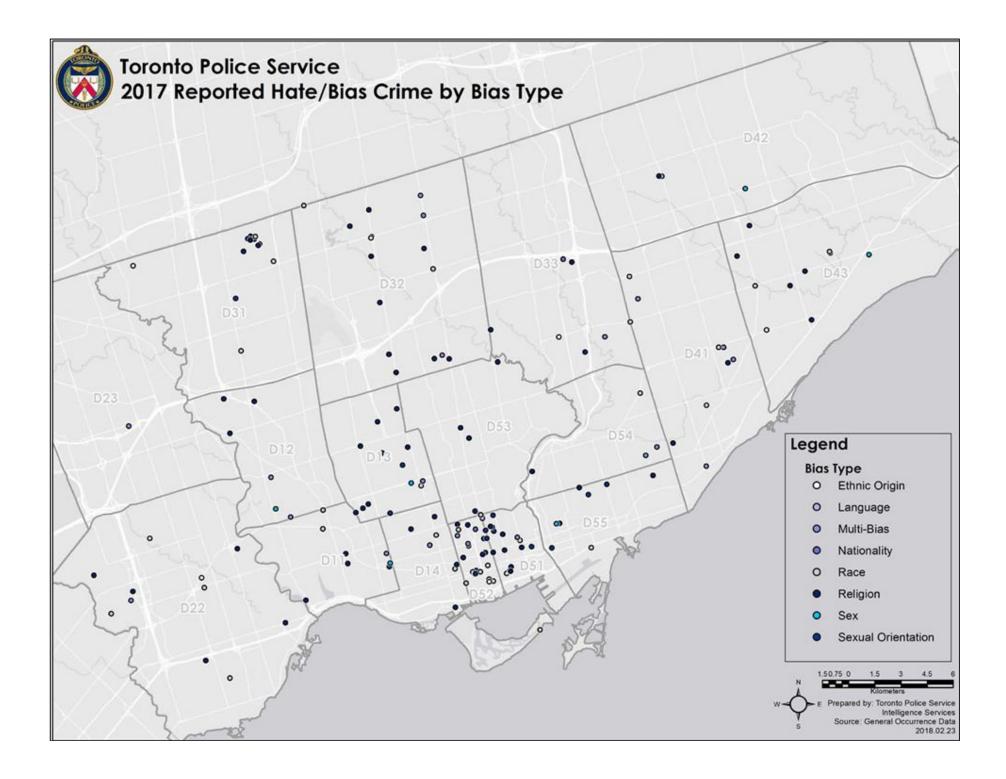

## Hate Occurrences by Division

The police divisions with the highest numbers of hate occurrences were 52 Division, 51 Division and 32 Division reporting 31, 19 and 18 occurrences, respectively in 2017 (Table 5.2).

In 2017, nearly all Divisions experienced an increase in the number of hate occurrences compared to 2016 with the exception of 4 of the 17 Divisions. There was a decrease in the number of hate occurrences reported in 2017 in 42 Division, 14 Division, 54 Division and 11 Division (refer to Appendix C for 2017 divisional summary of offences by division).

#### Table 5.2: Hate Motivated Crimes by Division 2016-2017

| Year | D11 | D12 | D13 | D14 | D22 | D23 | D31 | D32 | D33 | D41 | D42 | D43 | D51 | D52 | D53 | D54 | D55 | Total |
|------|-----|-----|-----|-----|-----|-----|-----|-----|-----|-----|-----|-----|-----|-----|-----|-----|-----|-------|
| 2017 | 9   | 6   | 13  | 7   | 12  | 1   | 14  | 18  | 10  | 9   | 3   | 10  | 19  | 31  | 12  | 4   | 8   | 186   |
| 2016 | 10  | 2   | 1   | 10  | 10  | 3   | 20  | 14  | 5   | 9   | 6   | 3   | 13  | 22  | 6   | 5   | 6   | 145   |