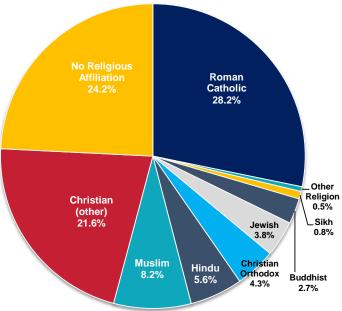

ur withdrawals (two stayed); and one resolved by way of peace bond (Appendix A - Table A.1).

At year-end 2017, there are currently nine cases involving hate motivated charges pending before the courts.







#### **XI.** Toronto Population and Demographics

Toronto, with a population of 2.73 million people (6.9 million in the GTHA-Greater Toronto and Hamilton Area), is one of the most multicultural cities in the world and ranked fourth on The Economist Intelligence Unit's Safe Cities Index.<sup>1</sup>

The 2016 and 2011 Census conducted by Statistics Canada provides the most current information regarding the population and religious affiliation information for the City of Toronto (Figure 11.1 and 11.2). These charts are provided to give some context to the statistics in this report.







Figure 11.1: Visible Minority Population in Toronto

(Source: Statistics Canada, 2016)

In 2016, approximately 51% of Toronto's population belonged to a visible minority group—this denotes an increase from approximately 49% that was reported in 2011.<sup>2</sup> Since 2011, increases in visible minority populations were observed within several communities including the South Asian, Chinese, Black, and Filipino communities, as well those who identified as multiple visible minorities (Figure 11.1).

As noted earlier in the report, the most targeted groups in Toronto in 2017 were the Jewish community, followed by the Muslim and Black communities, and the LGBTQ community:

<sup>&</sup>lt;sup>1</sup> City of Toronto. (2015). "World Rankings for Toronto", (Viewed on February 22, 2017 from hh