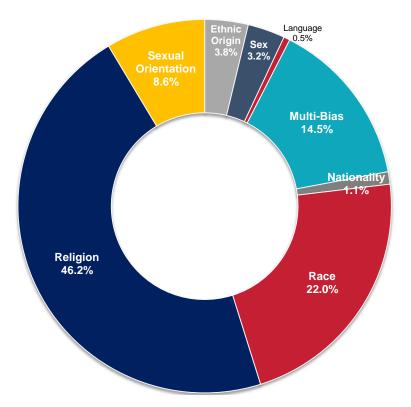

## Motivation of Hate Crime Victimization

Religion, sexual orientation and race have been the predominant motivation factors for hate crimes over the past ten years. In 2017, these factors were present in the following approximate proportions: religion 46%, followed by race 22%, and multi-bias 15% (Table 3.1 refers).

#### Figure 3.2: Breakdown by Hate Category 2017

*Note:* Figure 3.2 is based on the total number of hate crimes reported in 2017 (Figure 3.1). Age, Disability, and Similar Factor compose 0% of the hate occurrences in 2017.