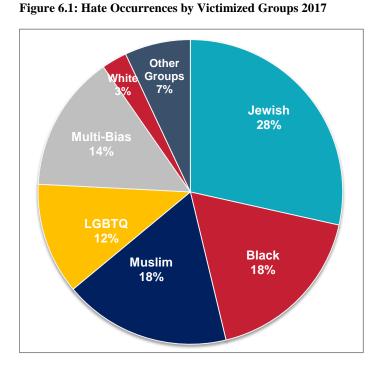

#### **Community Victimization**

Victim groups are categorized by the suspect's perception. The victim group most targeted in 2017 was the Jewish community with 53 occurrences. The Black community and the Muslim communities were the next most targeted victim group reporting 33 occurrences each followed by the LGBTQ community reporting 22 occurrences (Figure 6.1 and Table 6.1).

| Table 6.1: Hate Occurrences by |  |
|--------------------------------|--|
| Victimized Group               |  |

| Group         | Occurrences |
|---------------|-------------|
| Jewish        | 53          |
| Black         | 33          |
| Muslim        | 33          |
| Multi-Bias    | 27          |
| LGBTQ         | 22          |
| White         | 5           |
| Pakistani     | 4           |
| Chinese       | 4           |
| Brown Skinned | 3           |
| Somali        | 1           |
| Canadian      | 1           |